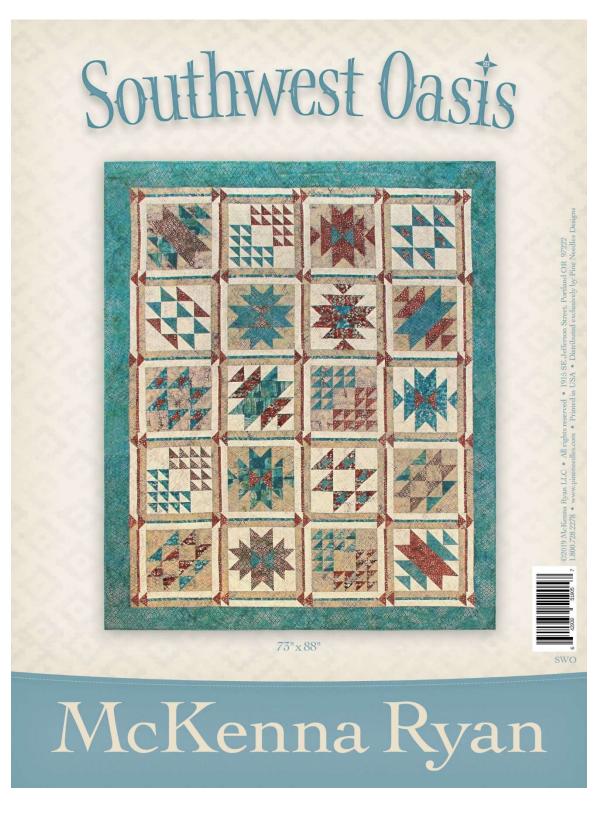

Please refer to individual pattern and photo on pattern cover as a guide.

We strongly suggest you thoroughly read the Materials Needed List on the pattern before cutting to familiarize yourself with the fabrics and pattern as well as checking our website **www.pineneedles.com** for any corrections that may have been issued to the pattern or the fabric list.